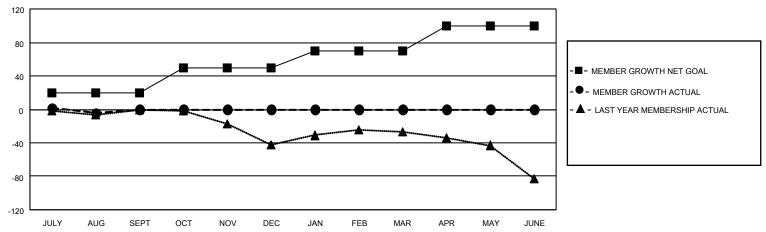

## District 201N3

| Clubs         |               |             |               | Members               |                       |                         |                                                    |  |
|---------------|---------------|-------------|---------------|-----------------------|-----------------------|-------------------------|----------------------------------------------------|--|
|               | RESULTS FOR   | R 2020-2021 |               | RESULTS FOR 2020-2021 |                       |                         |                                                    |  |
| QUARTER       | NEW CLUB GOAL | NEW CLUBS   | DROPPED CLUBS | QUARTER MEMB          | ER GROWTH NET<br>GOAL | MEMBER GROWTH<br>ACTUAL | DROPPED<br>MEMBERS ACTUAL<br>(including transfers) |  |
| JULY/AUG/SEPT | 0             | 0           | 0             | JULY/AUG/SEPT         | 20                    | 17                      | 20                                                 |  |
| OCT/NOV/DEC   | 0             | 0           | 0             | OCT/NOV/DEC           | 30                    | 0                       | 0                                                  |  |
| JAN/FEB/MAR   | 0             | 0           | 0             | JAN/FEB/MAR           | 20                    | 0                       | 0                                                  |  |
| APR/MAY/JUNE  | 1             | 0           | 0             | APR/MAY/JUNE          | 30                    | 0                       | 0                                                  |  |

#### GOALS AND ACTUAL MEMBERS CUMULATIVE

| DROPPED CLUBS: 0 |    | 10 CLUBS OF 54 ADDED 1 OR MORE<br>NEW MEMBERS | GENDER DISTRIBUTION  MALE 668 (60.02%) |              |     |
|------------------|----|-----------------------------------------------|----------------------------------------|--------------|-----|
|                  |    |                                               | FEMALE                                 | 445 (39.98%) |     |
| DROPPED MEMBERS  |    |                                               | ,                                      | ( (          |     |
| DECEASED         | 6  | OLIOK LIEDE FOR OLIMULATIVE                   | TOTAL FAMILY UNIT MEMBERS              |              | 186 |
| CLUB CANCELLED 0 |    | CLICK HERE FOR CUMULATIVE MEMBERSHIP DATA     | EAMILY MEMBERS RAVING HALF             |              | 95  |
| OTHER            | 14 |                                               | FAMILY MEMBERS PAYING HALF  DUES       |              | 95  |
| TOTAL            | 20 |                                               | B023                                   |              |     |